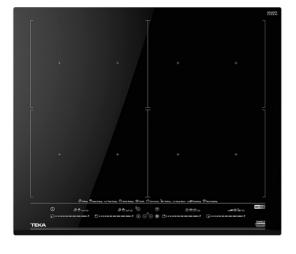

# **Teka Home IZF 68770 MST** Smart FullFlex induction hob with WiFi connection, direct functions and 4 cooking zones

#### FEATURES

Teka Home: smart appliances with Wi-Fi connection FullFlex Induction hob HobToHood, automatic hood connection during cooking Direct functions with temperature sensors: rice cooking, confit, poaching, grilling, pan frying, deep frying, quick boiling, simmering, melting, keep warm Touch Control MultiSlider 4 cooking zones 4 zones Ø 262,5 x 195 mm Ceramic glass surface Auto-lock safety disconnection Cooking timer Power plus Child lock Residual heat indicator Power management Easy installation kit Maximum nominal power 7400 W