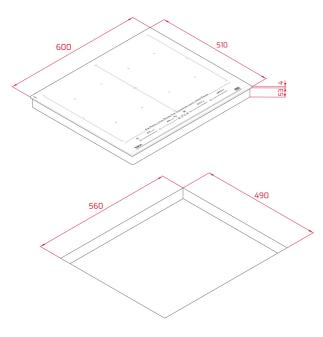

#### DIMENSIONS

Product height (mm): 57 Product width (mm): 600 Product depth (mm): 510 Product length (mm): Net weight (Kg): 14,08