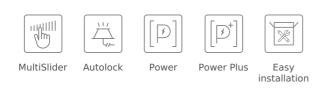

#### FEATURES

Teka Home: smart appliances with Wi-Fi connection FullFlex Induction hob HobToHood, automatic hood connection during cooking Direct functions with temperature sensors: rice cooking, confit, poaching, grilling, pan frying, deep frying, quick boiling, simmering, melting, keep warm Touch Control MultiSlider 4 cooking zones 4 zones Ø 262,5 x 195 mm Ceramic glass surface Auto-lock safety disconnection Cooking timer Power plus Child lock Residual heat indicator Power management Easy installation kit Maximum nominal power 7400 W