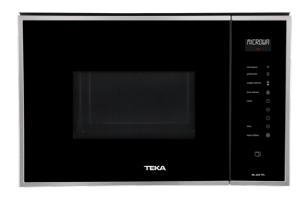

# 25L Built-in Microwave + Grill with Full Touch Control

Defrost By Time

By Defrost By Weight

Direct Access Menu

Electronic Door Opening

#### **FEATURES**

Built-in Microwave + Grill

3 cooking functions

8 direct access menus

2 memories

5 power levels, 1450 W

Grill power: 1000 W

Defrost by time and weight

Touch control display with minute minder Double glazed door with right opening

Electronic door opening

Children safety lock

Automatic disconnection when open door

Incandescent inner light

Quick start

Capacity (gross/net): 25 / 23.6 litres

Stainless steel cavity

# **COLOURS**

40590640

Black Glass with StainlessSteel frame