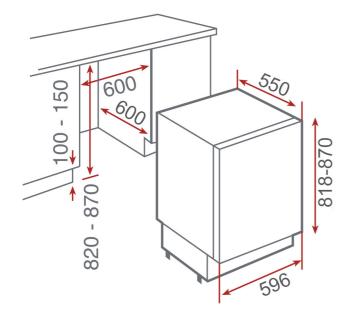

#### DIMENSIONS

Product height (mm): 818-870 Product width (mm): 596 Product depth (mm): 550 Product length (mm): Net weight (Kg): 31,8