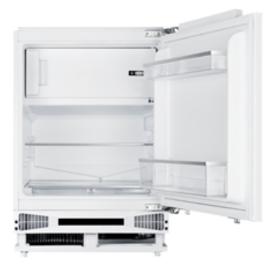

### **FEATURES**

Built-under fridge with small freezer No frost in refrigerator Automatic defrosting in the refrigerator Electronic adjustable thermostat Electronic control Cooling set button 2 safety glass shelves 1 Ref. adjustable inner shelves on door balconies Mini freezer included Front- Rear adjustable feet Inner light refrigerator Reversible doors Acoustic alarm FIX hinge door installation type \*\*\*\*Freezer classification Refrigerator comparment capacity (net) : 95 litres Freezer compartment capacity (net): 16 litres Total capacity (net): 111 litres