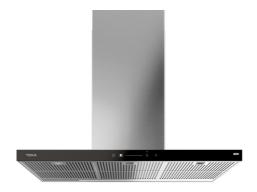

## Teka Home DHP 98760 SOS

### Smart hood with WiFi connection and FreshAir technology

LED PERFE

PERFECTA- Stop Delay 4 Timer

Fresh AIR

#### **FEATURES**

Teka Home: smart appliances with Wi-Fi connection

Wall chimney hood Touch slider control Brushless EcoPower motor 3 speeds + 2 intensive

Max speed exhaust capacity: 883 m3/h Intensive speed sound level: 72 dB Maximum speed sound level: 55 dB Minimum speed sound level: 46 dB

### **COLOURS**

112960012

Black glass with steel