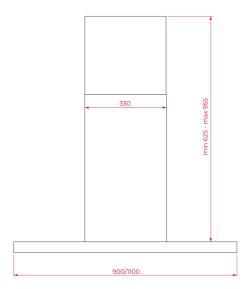

#### **DIMENSIONS**

Product height (mm): 670-1000 Product width (mm): 900 Product depth (mm): 480 Product length (mm): Net weight (Kg): 16.64